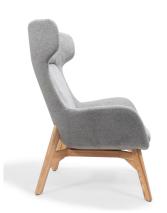

## **CALYPSO WING BACK CHAIR**

The Calypso Wing Back Lounge Chair exudes elegance and durability. Featuring a white Ashwood timber 4-leg base with a clear coloured anti-scratch treatment, and a light grey fabric upholstery to add a modern touch to your lounge space.

## **PRODUCT DESCRIPTION**

Calypso Wing Back Lounge Chair - Light Grey

800mm W x 800mm D x 1080mm H

Back Height 660mm seat depth 510mm seat height 420mm seat width 535mm weight rating 150kg

White Ashwood Timber 4 Leg Base With Clear Coloured