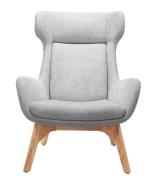

## **CALYPSO WING BACK CHAIR**

The Calypso Wing Back Lounge Chair exudes elegance and durability. Featuring a white Ashwood timber 4-leg base with a clear coloured anti-scratch treatment, and a light grey fabric upholstery to add a modern touch to your lounge space.

## **PRODUCT DESCRIPTION**

Calypso Wing Back Lounge Chair - Light Grey

800mm W x 800mm D x 1080mm H

Back Height 660mm seat depth 510mm seat height 420mm seat width 535mm weight rating 150kg

White Ashwood Timber 4 Leg Base With Clear Coloured