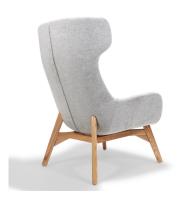

## **CALYPSO WING BACK CHAIR**

The Calypso Wing Back Lounge Chair exudes elegance and durability. Featuring a white Ashwood timber 4-leg base with a clear coloured anti-scratch treatment, and a light grey fabric upholstery to add a modern touch to your lounge space.

## **PRODUCT DESCRIPTION**

Calypso Wing Back Lounge Chair - Light Grey

800mm W x 800mm D x 1080mm H

Back Height 660mm seat depth 510mm seat height 420mm seat width 535mm weight rating 150kg

White Ashwood Timber 4 Leg Base With Clear Coloured